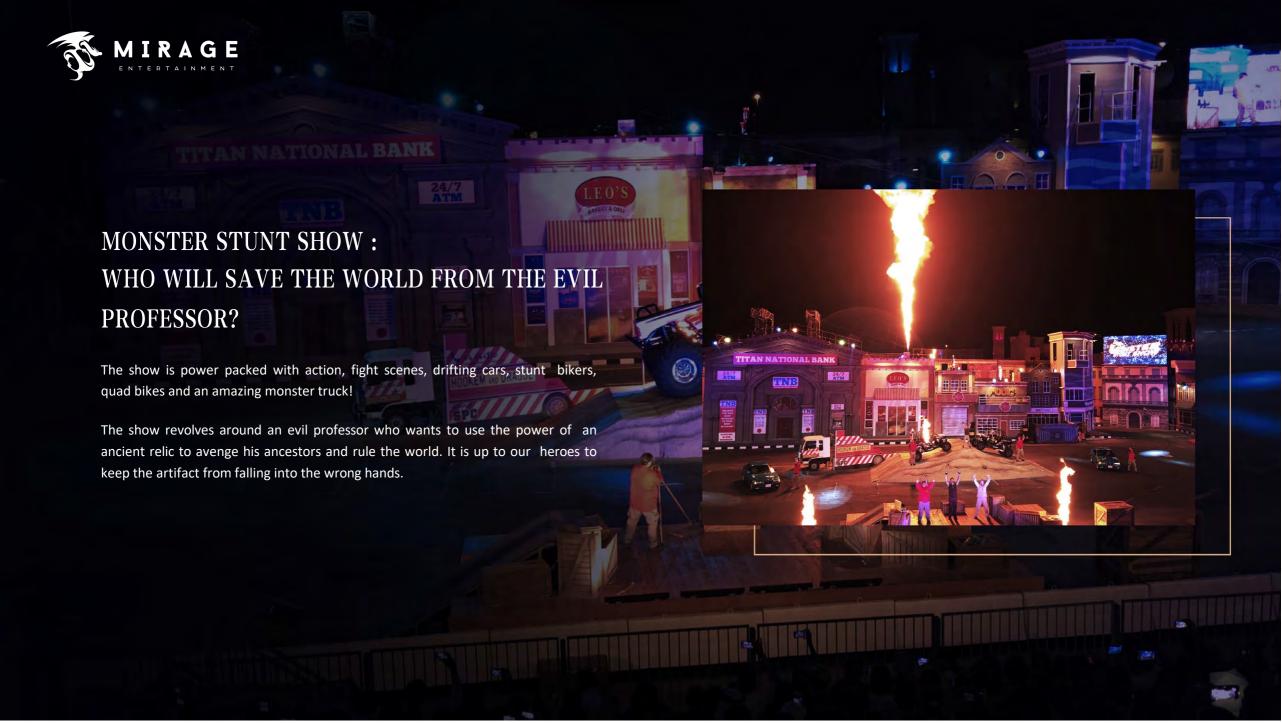

MISSION SPEED STUNT SHOW DIVE! FROG PRINCE STRIKE BACK WATER SHOW NEWBIE AGENT STUNT SHOW CAR STUNT SHOW

**ARABIAN NIGHT STUNT SHOW** 

STUNTMAN SURVIVOR DIVE! FROG PRINCE

MONSTER STUNT SHOW
BOLLYWOOD INDOOR STUNT SHOW
PIRATE DINNER SHOW
BLACK STONE PIRATE SHOW
STRIKE BACK WATER SHOW
CAR STUNT SHOW
FREESTYLE MOTOCROSS SHOW
ROAD WARRIOR STUNT SHOW
THE MANDRILL MOUNTAIN STUNT SHOW
MAZU LIGHTING SPECTACULAR SHOW
EVERGRANDE GUIYANG FAIR TALE 6 PROJECTS DESIGN
DIVE!
FROG PRINCE