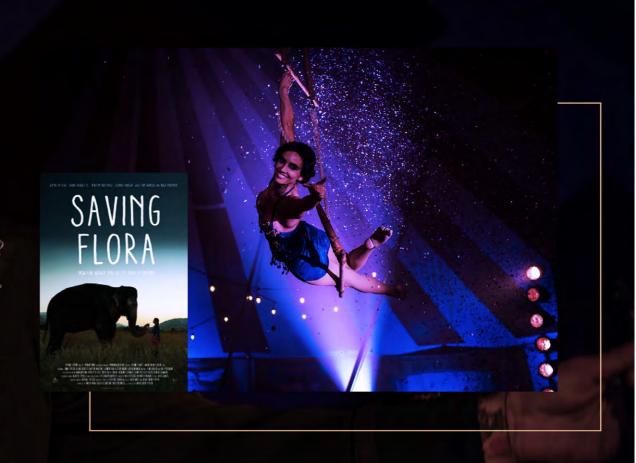

## MIRAGE

In addition to designing, producing, and operating live entertainment productions, Mirage produces projects from full-scale film and media production to 3D mapping and visual effects. Mirage produces full length feature films, including Saving Flora, which is currently in production. Star- ring David Arquette, Jenna Ortega, Tom Arnold, and Leonor Varela.

### SAVING FLORA: FEATURE FILM

Mirage Entertainment is producing an inspiring new film entitled Saving Flora. Flora is a circus elephant who can no longer perform her tricks. The night before she's scheduled to be euthanized, the circus owner 's 14-year old daughter, Dawn, sneaks Flora from the circus. All that stands between them and the safety of an elephant preserve is two hundred kilometers of wilderness, one raging river, a mountain range, two big game hunters and the fear of not making it.