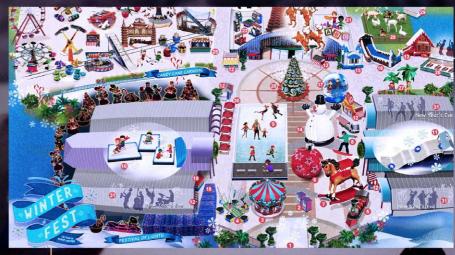

## WINTER FESTIVAL: SOCAL' SULTIMATE WINTER EXPERIENCE!

Winter Fest OC brings in a Winter wonderland featuring ice tubing down a 150 foot 8 lane ice slide, snow play with real snow blown in daily, a stroll through the festival of 2 million lights, ice skating on a 6,000 square foot ice rink over 30 carni- val rides and games. Festive entertainment with many of the most popular cartoon characters, shows, local bands, seasonal food and beverage favorites, visits with Santa and so much more.