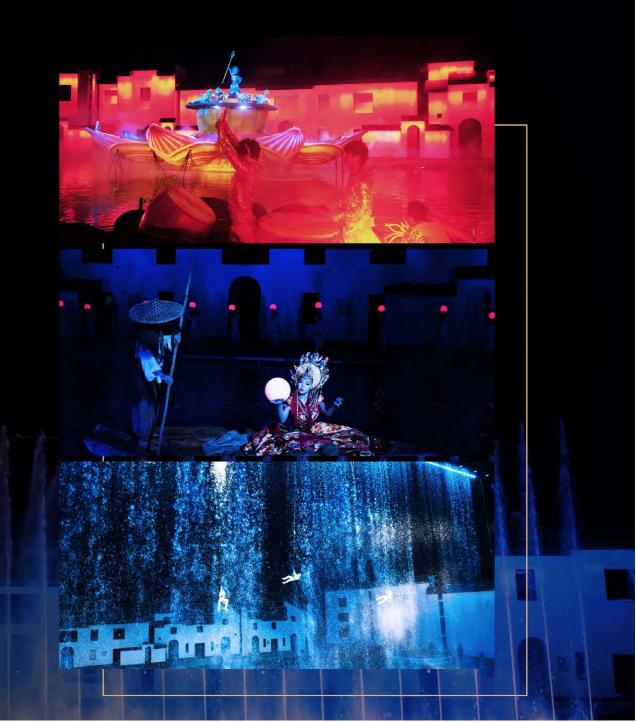

# STRIKE BACK: MAKE-BELIEVE WARFARE ON A REAL AIRCRAFT CARRIER

"Strike Back" is a large-scale water stunt show, featuring an actual aircraft carrier (formerly of the Russian Navy) at the Binhai Aircraft Carrier Theme park in Tianjin, China. Besides the massive carrier vessel, this spectacular production involves 15 performers, 8 watercraft, 1 motor vehicle and a mini-submarine in an action-packed battle scenario.