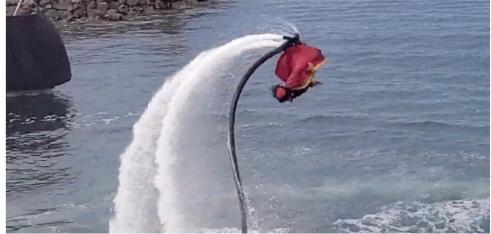

# STRIKE BACK: MAKE-BELIEVE WARFARE ON A REAL AIRCRAFT CARRIER

"Strike Back" is a large-scale water stunt show, featuring an actual aircraft carrier (formerly of the Russian Navy) at the Binhai Aircraft Carrier Theme park in Tianjin, China. Besides the massive carrier vessel, this spectacular production involves 15 performers, 8 watercraft, 1 motor vehicle and a mini-submarine in an action-packed battle scenario.