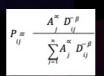

Attendance = (for each market segment) probability of visitation, given distance and existence of competitors x market size.

Probability of visitation, per segment = ["attractiveness" of each attraction x distance to each attraction] / [sum of all attractiveness & distance parameters]