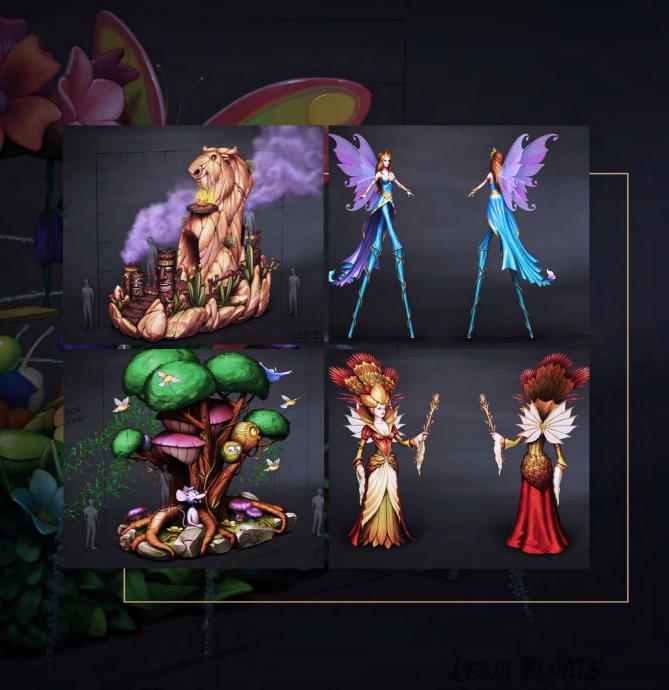

# PARADE FLOATS: A THEMATIC PROCESSIONAL CELEBRATION

Mirage Entertainment uses creative ingenuity to design parade floats and parade characters with unique structural design, decorations and special effects. Each float is specifically designed to bring a colorful and exciting look to every parade. Paying close attention to the details of various themes and IPs, our parade floats inspire imagination and creativity for audiences of all ages.