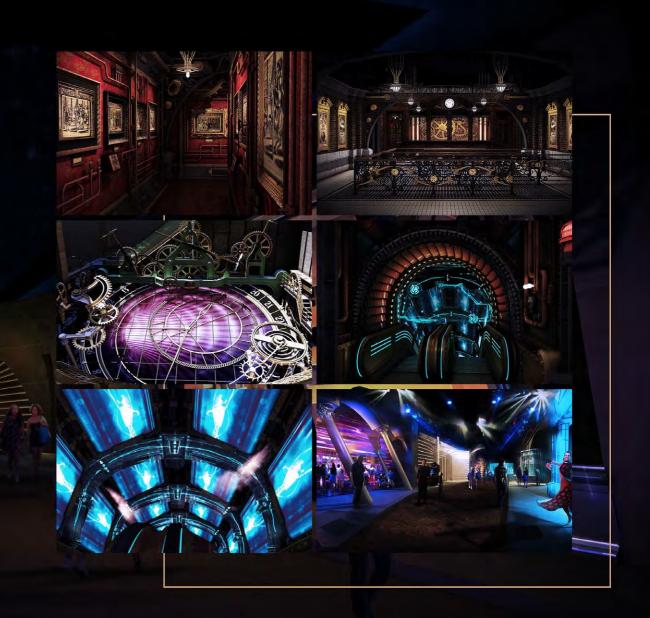

### A SURREAL JOURNEY BACK TO THE 1930S!

Welcome to Time Traveler Tim's Secret Laboratory! Journey back in time to the 1930s Old Shanghai through a magnificent multimedia and theatrical experience. This "time travel" attraction, located directly on The Bund in Shanghai, China, begins by taking guests through our "Escalator Time Tunnel." With the use of visual effects, lighting, set design, and live performers, guests will travel back to a distorted version of the iconic Old Shanghai!