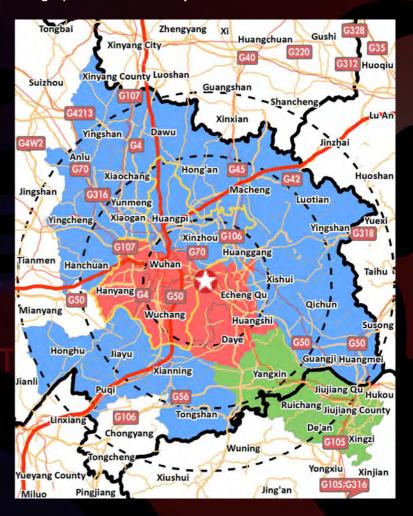

# NANSHA WATERFRONT MASTER PLAN CHINA

Nansha City of Bridges symbolizes the importance of this region, the Pearl River Delta, to the world. Centrally located between Guangzhou and Hong Kong, the Jiaomen River Central Area is at the heart of this region. Nansha, the center of the area, will serve to recognize this importance to the international community by bridging the best of the past into the future, the traditional with the modern and the individual to the environment.

We visualize creating a world renowned city, famous for its quality of life, hospitality, and beauty. On 4,000 acres with nine bridges existing on the central waterway, Nansha City of Bridges, connects to the future as the new city presents itself to the world. We are bridging the best of the past into the future, the traditional with the modern and the individual to the environment. Nansha has a FAR of 2.0, residential, civic, office, retail, entertainment, parks, and open space.