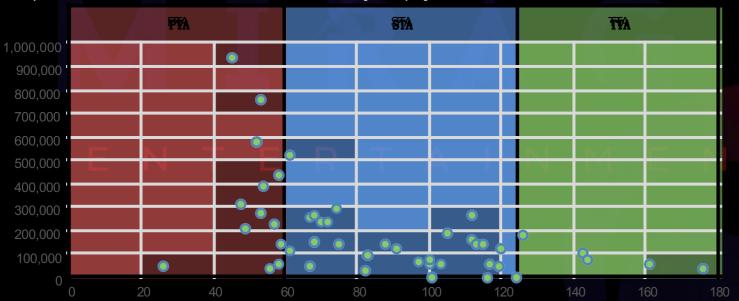

### FEASIBILITY STUDIES DEMAND METHODOLOGY

Analytics complete the following scope of services, based on our understanding of the assignment.

Penetration Rate Methodology

A"capture rate" method. Takes total available market, and applies a set of penetration rates (a fractional share) to the market, based on observed penetration rates at attractions comparable to the Project.

Attendance = (for each market segment) market size x adjusted penetration rates. The traditional attraction demand methodology.

Can use penetration rate comparables located outside of the market, in region or internationally.

ENTERTAIN

**Gravity Model** 

A"market share" method. Measures both attractiveness and distance of the Project relative to competitors, and assigns a probability of visitation based on overall distribution of the market to each.

Attendance = (for each market segment) probability of visitation, given distance and existence of competitors x market size.

Probability of visitation, per segment = ["attractiveness" of each attraction x distance to each attraction] / [sum of all attractiveness & distance parameters]

Typically does not use comparables located outside of the marketarea.

### FEASIBILITY STUDIES POWERFUL PROPRIETARY TOOLS

Analytics have used industry-leading, constatnly iterating technologies to serve our clients.

Demographic database has reduced the preparation time for market / distance ring analyses from 1-2 weeks, to 3-4 hours.

Support for every major market in the world, down to the district or city-level. Includes population, qualified market, income & expenditure analyses.

Easily runs penetration rate and gravity models.