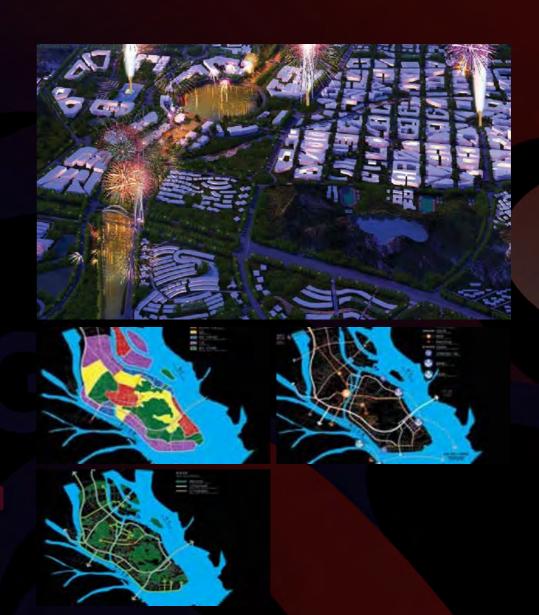

# IVAS AND THE VIBE AT BOLONG LAKE A COMPREHENSIVE EPICENTER OF INDUSTRY ENTERTAINMENT AND CREATIVITY

Bolong Lake in Tianjin, China is a massive, monorail-connected, entertain- ment themed industrial park under a glass atrium. Combining creativity, technology and enterprise in a richly themed atmosphere, it contains a resi- dential area, hi-tech movie/television studios, broadcasting facilities, a world class art school, a performing arts center, visual art galleries, entertainment attractions, retail outlets and unique restaurants to draw visitors and top cre- ative talent to an integrated, all-encompassing commercial/entertainment district. With tenants such as Universal Studios, James Cameron, and the Jim Henson Company already signed up, this revolutionary cultural/industrial hub will make Bolong Lake an iconic landmark destination.