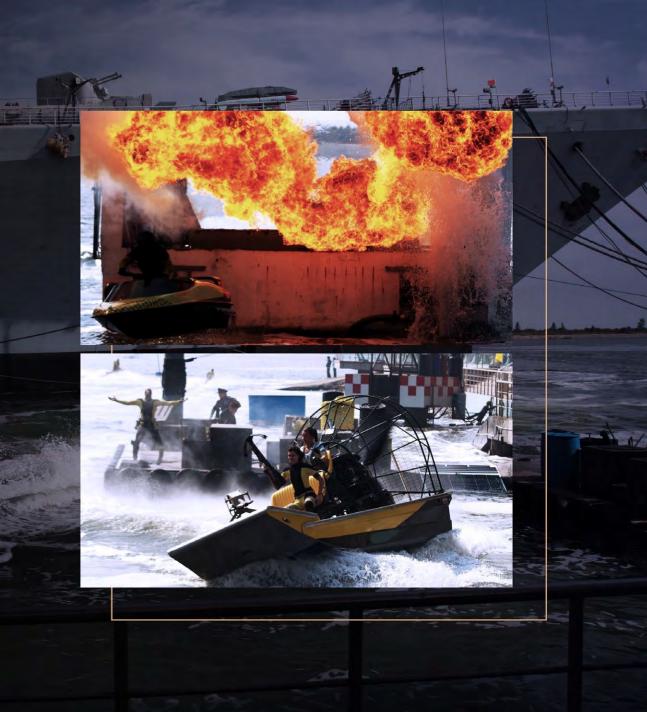

# BINHAI CAR SHOW: LIGHTNING FAST ACTION AND THUNDERING ENGINES

The stunt driving show at the Binhai Aircraft Carrier theme park in Tianjin, China, delivers fast action, explosive thrills and pulse-pounding excitement to live audi- ences on a daily basis. Featuring 5 high performance stunt cars, 2 specialized crash cars, 3 motorcycles, and a quad UTV, all handled by world class stunt driv- ers to the theme of a cops and crime drama, the Binhai Car Show is the largest production of its kind in Northeast Asia.