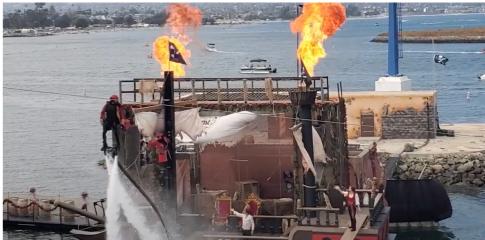

# STRIKE BACK: MAKE-BELIEVE WARFARE ON A REAL AIRCRAFT CARRIER

"Strike Back" is a large-scale water stunt show, featuring an actual aircraft carrier (formerly of the Russian Navy) at the Binhai Aircraft Carrier Theme park in Tianjin, China. Besides the massive carrier vessel, this spectacular production involves 15 performers, 8 watercraft, 1 motor vehicle and a mini-submarine in an action-packed battle scenario.