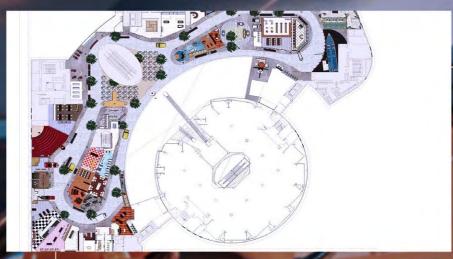

# SANSHUI/LOTUS PARK SHAPING THE FUTURE OF INTERNATIONAL AMUSEMENT

Coming soon, the new Lotus Park in Foshan City (Sanshui District) of Guangdong, China is destined to be one of the most exciting and innovative theme parks in Asia. This 269,000 square meter, fantasy themed amusement park, built around a scenic, man-made lake, with an attached hotel resort and commercial district is currently under design by Mirage Enter- tainment as one of our premier projects.