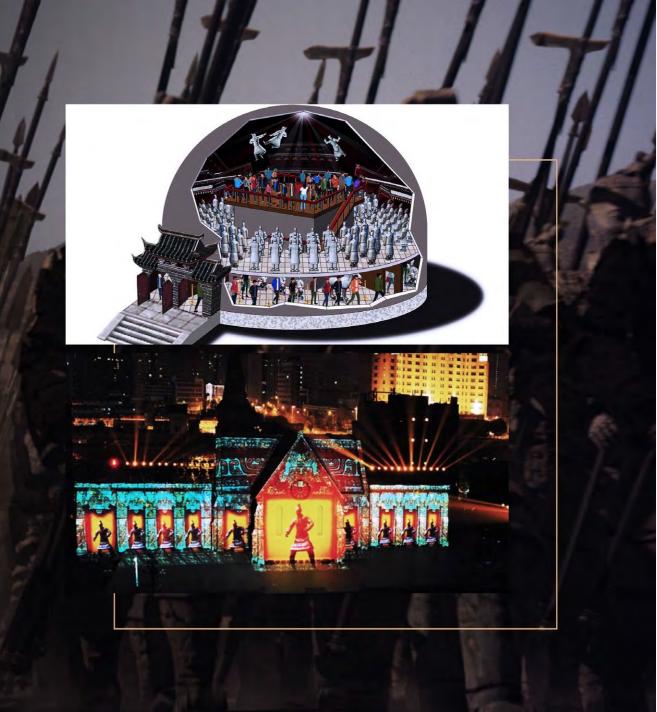

# LEGEND OF THE TERRACOTTA WARRIORS: EXPERIENCE IT LIVE!

Enter the mysterious tomb of the Terracotta Warriors, where you will witness a battle of legendary stone guardians as their ancient statues come to life! As intense display of aerial stunts, 360 projection mapping, special effects, lighting, and other cutting-edge show elements create an immersive show spectacle like no other! This experience combines education, exhibition, entertainment, and retail.