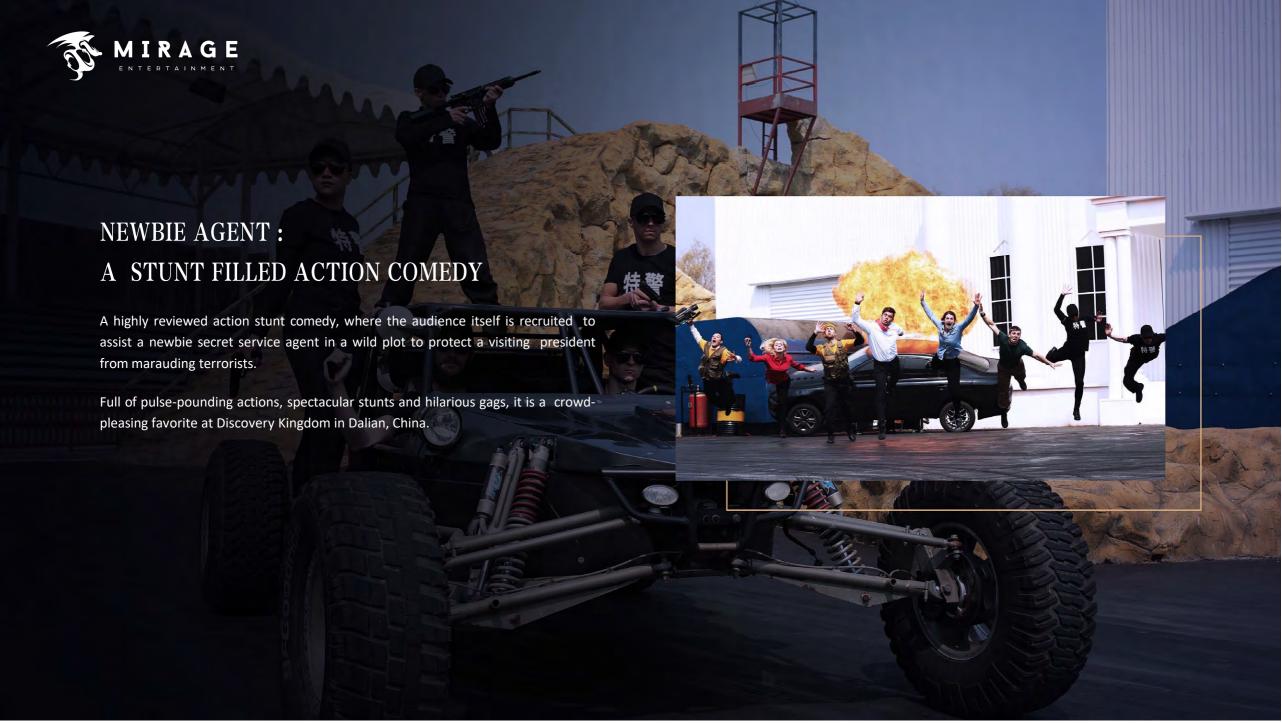

MISSION SPEED STUNT SHOW DIVE! FROG PRINCE STRIKE BACK WATER SHOW NEWBIE AGENT STUNT SHOW CAR STUNT SHOW

**ARABIAN NIGHT STUNT SHOW** 

STUNTMAN SURVIVOR DIVE! FROG PRINCE

MONSTER STUNT SHOW
BOLLYWOOD INDOOR STUNT SHOW
PIRATE DINNER SHOW
BLACK STONE PIRATE SHOW
STRIKE BACK WATER SHOW
CAR STUNT SHOW
FREESTYLE MOTOCROSS SHOW
ROAD WARRIOR STUNT SHOW
THE MANDRILL MOUNTAIN STUNT SHOW
MAZU LIGHTING SPECTACULAR SHOW
EVERGRANDE GUIYANG FAIR TALE 6 PROJECTS DESIGN
DIVE!
FROG PRINCE

2023 SAN DIEGO, CA **SEAWORLD SAN DIEGO** 2023 ORANGE COUNTY FAIR COSTA MESA, CA 2022 SAN DIEGO, CA SEAWORLD SAN DIEGO 2022 DUBAI GLOBAL VILLAGE DUBAI 2021 SAN DIEGO, CA SEAWORLD SAN DIEGO 2021 DALIAN, CHINA DALIAN DISCOVERY KINGDOM 2021 TIANJIN, CHINA TIANJIN AIRCRAFT THEME PARK