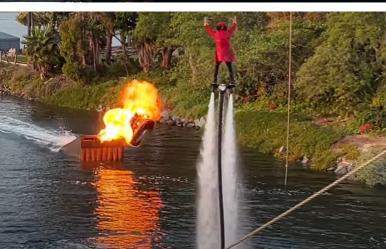

# STRIKE BACK: MAKE-BELIEVE WARFARE ON A REAL AIRCRAFT CARRIER

"Strike Back" is a large-scale water stunt show, featuring an actual aircraft carrier (formerly of the Russian Navy) at the Binhai Aircraft Carrier Theme park in Tianjin, China. Besides the massive carrier vessel, this spectacular production involves 15 performers, 8 watercraft, 1 motor vehicle and a mini-submarine in an action-packed battle scenario.